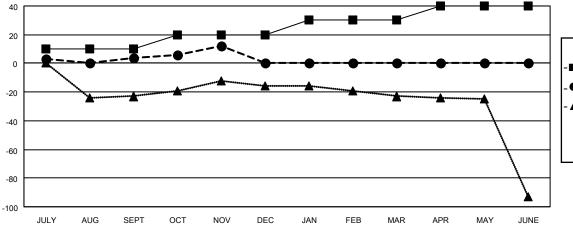

## District 11 C2

| LOCATION MICHIGAN     |               | District 11 C2 |               | Results as of: 11/30/2022 |                        |                         |                                                    |
|-----------------------|---------------|----------------|---------------|---------------------------|------------------------|-------------------------|----------------------------------------------------|
| Clubs                 |               |                | Members       |                           |                        |                         |                                                    |
| RESULTS FOR 2022-2023 |               |                |               | RESULTS FOR 2022-2023     |                        |                         |                                                    |
| QUARTER               | NEW CLUB GOAL | NEW CLUBS      | DROPPED CLUBS | QUARTER MEM               | BER GROWTH NET<br>GOAL | MEMBER GROWTH<br>ACTUAL | DROPPED<br>MEMBERS ACTUAL<br>(including transfers) |
| JULY/AUG/SEPT         | 0             | 0              | 1             | JULY/AUG/SEPT             | 10                     | 20                      | 14                                                 |
| OCT/NOV/DEC           | 1             | 0              | 0             | OCT/NOV/DEC               | 10                     | 21                      | 11                                                 |
| JAN/FEB/MAR           | 1             | 0              | 0             | JAN/FEB/MAR               | 10                     | 0                       | 0                                                  |
| APR/MAY/JUNE          | 0             | 0              | 0             | APR/MAY/JUNE              | 10                     | 0                       | 0                                                  |

## GOALS AND ACTUAL MEMBERS CUMULATIVE

| <b>-</b> | MEMBER | GROWTH | NET | GOAL |
|----------|--------|--------|-----|------|
|          |        |        |     |      |

MEMBER GROWTH ACTUAL

▲ - LAST YEAR MEMBERSHIP ACTUAL