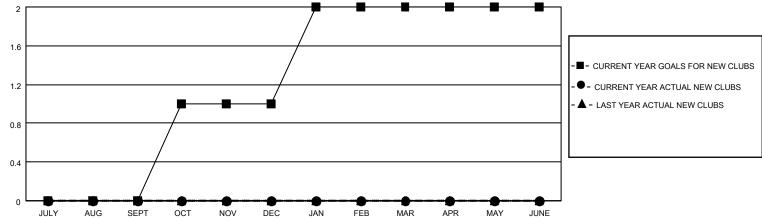

## District 11 C2

| LOCATION MICHIGAN     |               | District 11 C2 |               | Results as of: 11/30/2022 |                        |                         |                                                    |
|-----------------------|---------------|----------------|---------------|---------------------------|------------------------|-------------------------|----------------------------------------------------|
| Clubs                 |               |                | Members       |                           |                        |                         |                                                    |
| RESULTS FOR 2022-2023 |               |                |               | RESULTS FOR 2022-2023     |                        |                         |                                                    |
| QUARTER               | NEW CLUB GOAL | NEW CLUBS      | DROPPED CLUBS | QUARTER MEM               | BER GROWTH NET<br>GOAL | MEMBER GROWTH<br>ACTUAL | DROPPED<br>MEMBERS ACTUAL<br>(including transfers) |
| JULY/AUG/SEPT         | 0             | 0              | 1             | JULY/AUG/SEPT             | 10                     | 20                      | 14                                                 |
| OCT/NOV/DEC           | 1             | 0              | 0             | OCT/NOV/DEC               | 10                     | 21                      | 11                                                 |
| JAN/FEB/MAR           | 1             | 0              | 0             | JAN/FEB/MAR               | 10                     | 0                       | 0                                                  |
| APR/MAY/JUNE          | 0             | 0              | 0             | APR/MAY/JUNE              | 10                     | 0                       | 0                                                  |